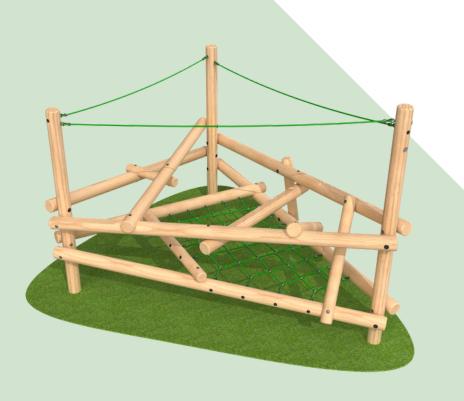

### **CLAMBER STACK PICCOLO**

# **Specifications**

(Without safety surface)
Length: 2030mm
Width: 1810mm
Height: 1675mm
Free Fall Height 599mm
(Assuming ground is level)

(With safety surface) Length: 5116mm Width: 4853mm

Minimum Safety Surface Area: 19.24m2