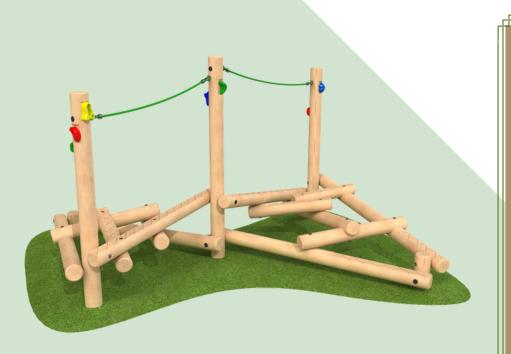

### **CLAMBER STACK PICCOLO**

# **Specifications**

(Without safety surface)
Length: 2030mm
Width: 1810mm
Height: 1675mm
Free Fall Height 599mm
(Assuming ground is level)

(With safety surface) Length: 5116mm Width: 4853mm

Minimum Safety Surface Area: 19.24m2