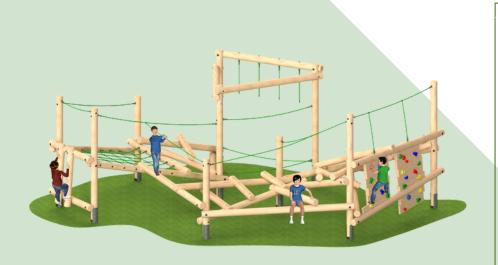

### **CLAMBER STACK PICCOLO**

# **Specifications**

(Without safety surface)
Length: 2030mm
Width: 1810mm
Height: 1675mm
Free Fall Height 599mm
(Assuming ground is level)

(With safety surface) Length: 5116mm Width: 4853mm

Minimum Safety Surface Area: 19.24m2