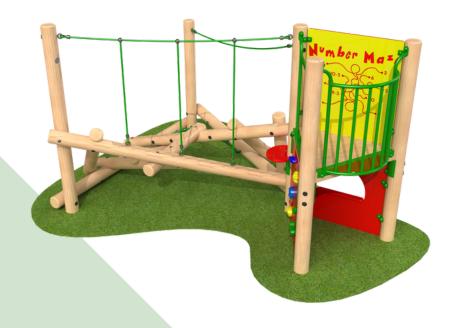

## **CLAMBER STACK MIDI**

with deck and steel slide

# **Specifications**

(Without safety surface) Length: 2695mm Width: 4497mm Height: 1800mm

Free Fall Height: 900mm

(With safety surface) Length: 8300mm Width: 6600mm

Minimum Safety Surface Area; 33.4m2