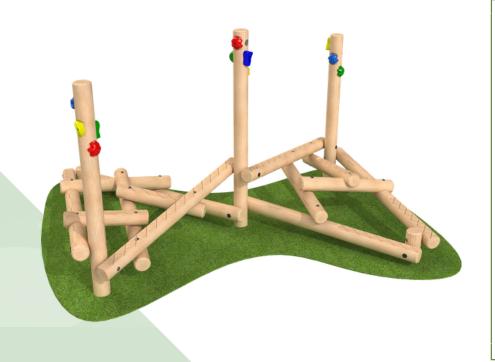

### **CLAMBER STACK SORELLA**

# **Specifications**

(Without safety surface) Length: 3620mm Width: 3200mm Height: 1750mm

Free Fall Height 599mm (Assuming ground is level)

(With safety surface) Length: 6619mm Width: 6203mm

Minimum Safety Surface Area: 28.67m2