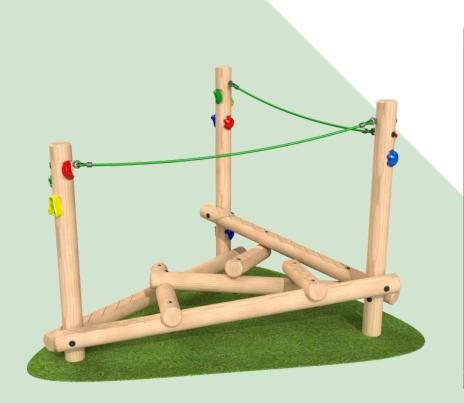

# CLAMBER STACK PICCOLO with ropes

### **Specifications**

(Without safety surface)
Length: 2030mm
Width: 1810mm
Height: 1675mm
Free Fall Height 599mm
(Assuming ground is level)

(With safety surface) Length: 5116mm Width: 4853mm

Minimum Safety Surface Area: 19.24m2