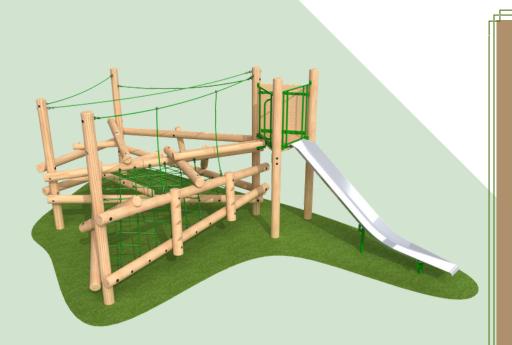

## **CLAMBER STACK MIDI**

with deck and steel slide

# **Specifications**

(Without safety surface) Length: 2695mm Width: 4497mm Height: 1800mm

Free Fall Height: 900mm

(With safety surface) Length: 8300mm Width: 6600mm

Minimum Safety Surface Area; 33.4m2