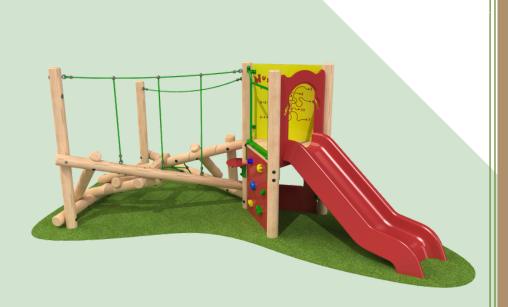

# **CLAMBER STACK MIDI**

with deck and plastic slide

# **Specifications**

Without safety surface)
Length: 2725mm
Width: 4417mm

Height: 1800mm

Free Fall Height: 900mm

(With safety surface) Length: 8164mm Width: 6651mm

Minimum Safety Surface Area; 32.91m2