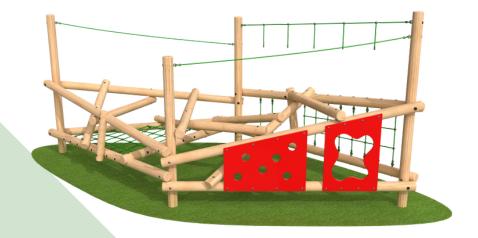

### **CLAMBER STACK MIDI**

# **Specifications**

(Without safety surface)
Length: 2510mm
Width: 2295mm
Height: 1800mm
Free Fall Height; 900mm

(With safety surface) Length: 6042mm Width: 5292mm

Minimum Safety Surface Area; 23.08m2