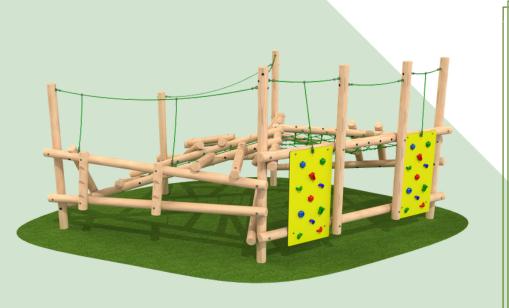

### **CLAMBER STACK MIDI**

# **Specifications**

(Without safety surface)
Length: 2510mm
Width: 2295mm
Height: 1800mm
Free Fall Height; 900mm

(With safety surface) Length: 6042mm Width: 5292mm

Minimum Safety Surface Area; 23.08m2