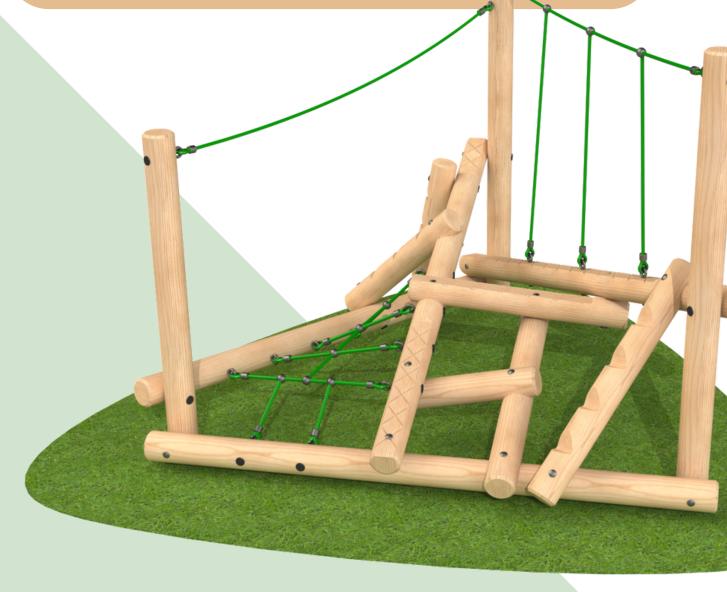

### **CLAMBER STACK PICCOLO**

# **Specifications**

(Without safety surface)
Length: 2030mm
Width: 1810mm
Height: 1675mm
Free Fall Height 599mm
(Assuming ground is level)

(With safety surface) Length: 5116mm Width: 4853mm

Minimum Safety Surface Area: 19.24m2