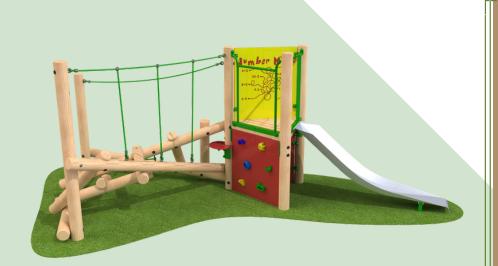

# **CLAMBER STACK MIDI**

with deck and plastic slide

# **Specifications**

Without safety surface)
Length: 2725mm
Width: 4417mm

Height: 1800mm

Free Fall Height: 900mm

(With safety surface) Length: 8164mm Width: 6651mm

Minimum Safety Surface Area; 32.91m2