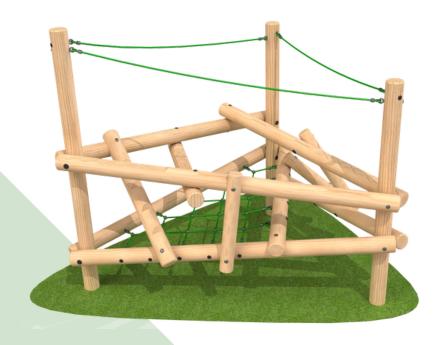

# CLAMBER STACK PICCOLO with ropes

### **Specifications**

(Without safety surface)
Length: 2030mm
Width: 1810mm
Height: 1675mm
Free Fall Height 599mm
(Assuming ground is level)

(With safety surface) Length: 5116mm Width: 4853mm

Minimum Safety Surface Area: 19.24m2