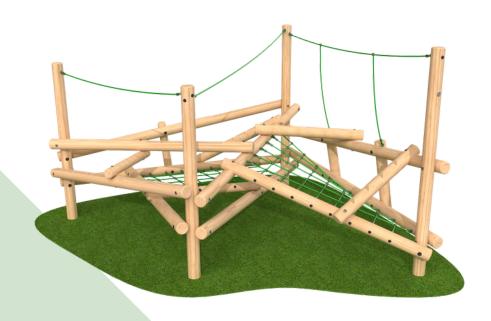

### **CLAMBER STACK SORELLA**

# **Specifications**

(Without safety surface) Length: 3620mm Width: 3200mm Height: 1750mm

Free Fall Height 599mm (Assuming ground is level)

(With safety surface) Length: 6619mm Width: 6203mm

Minimum Safety Surface Area: 28.67m2