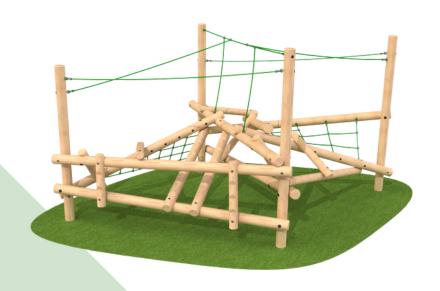

### **CLAMBER STACK SORELLA**

# **Specifications**

(Without safety surface) Length: 3620mm Width: 3200mm Height: 1750mm

Free Fall Height 599mm (Assuming ground is level)

(With safety surface) Length: 6619mm Width: 6203mm

Minimum Safety Surface Area: 28.67m2