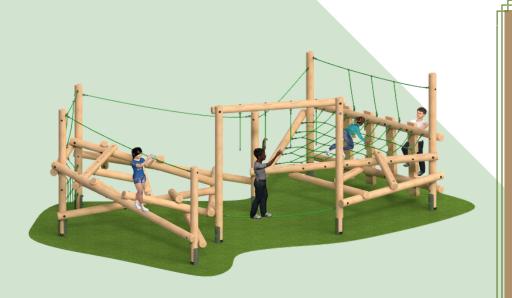

# CLAMBER STACK MIDI

# **Specifications**

(Without safety surface) Length: 3140mm Width: 2510mm Height: 1800mm

Free Fall Height 900mm

(With safety surface) Length: 6200mm Width: 6600mm

Minimum Safety Surface Area: 27.4m2