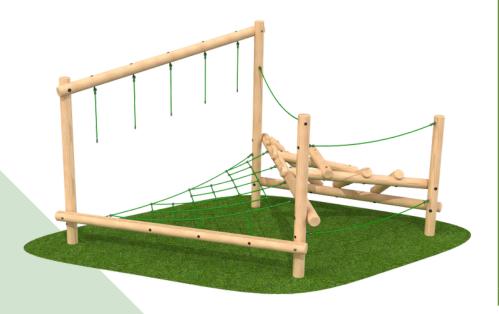

### **CLAMBER STACK PICCOLO**

# **Specifications**

(Without safety surface)
Length: 2030mm
Width: 1810mm
Height: 1675mm
Free Fall Height 599mm
(Assuming ground is level)

(With safety surface) Length: 5116mm Width: 4853mm

Minimum Safety Surface Area: 19.24m2