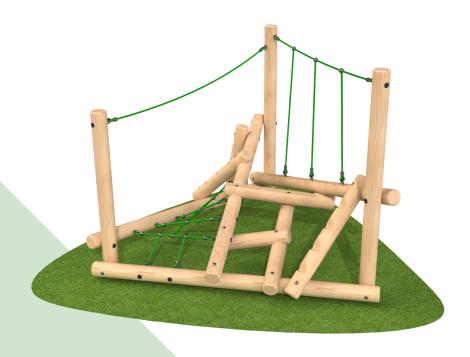

# CLAMBER STACK PICCOLO with ropes

### **Specifications**

(Without safety surface)
Length: 2030mm
Width: 1810mm
Height: 1675mm
Free Fall Height 599mm
(Assuming ground is level)

(With safety surface) Length: 5116mm Width: 4853mm

Minimum Safety Surface Area: 19.24m2