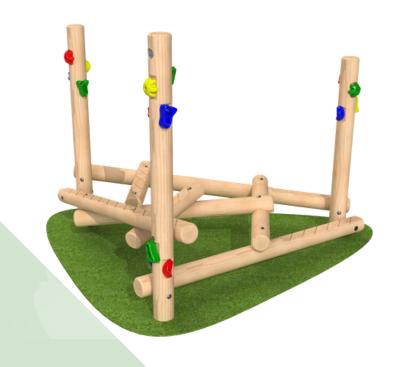

### **CLAMBER STACK PICCOLO**

# **Specifications**

(Without safety surface)
Length: 2030mm
Width: 1810mm
Height: 1675mm
Free Fall Height 599mm
(Assuming ground is level)

(With safety surface) Length: 5116mm Width: 4853mm

Minimum Safety Surface Area: 19.24m2