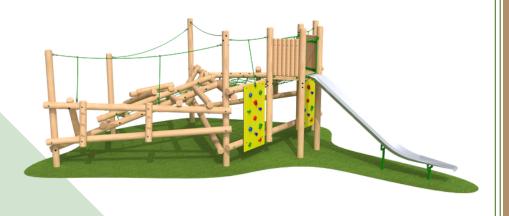

## **CLAMBER STACK MIDI**

with deck and steel slide

# **Specifications**

(Without safety surface) Length: 2695mm Width: 4497mm Height: 1800mm

Free Fall Height: 900mm

(With safety surface) Length: 8300mm Width: 6600mm

Minimum Safety Surface Area; 33.4m2