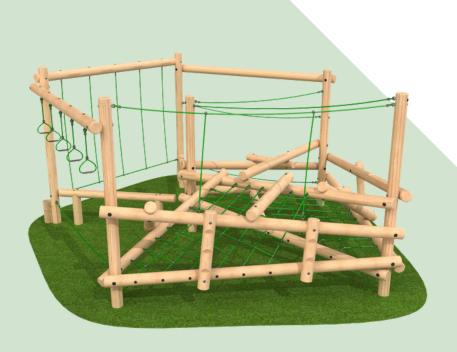

### **CLAMBER STACK MEZZO**

# **Specifications**

(Without safety surface) Length: 5822mm Width: 3833mm Height: 2850mm

Free Fall Height 1500mm

(With safety surface) Length: 8817mm Width: 6833mm

Minimum Safety Surface Area: 42.08m2